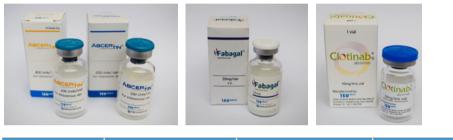

## Main Products

| Therapeutic Area | Product               | Generic Name    | Major Market  |  |  |
|------------------|-----------------------|-----------------|---------------|--|--|
| Rare Disease     | Abcertin <sup>®</sup> | Imiglucerase    | Korea, Iran   |  |  |
|                  | Fabagal <sup>®</sup>  | Agalsidase beta | Korea         |  |  |
| Cardiovascular   | Clotinab <sup>®</sup> | Abciximab       | Korea, Turkey |  |  |