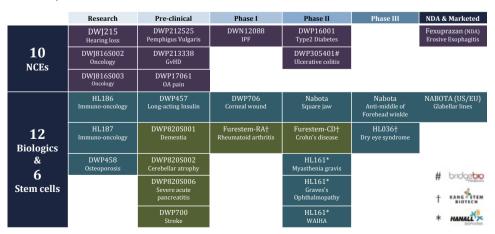

### **R&D** Pipeline

intractable disease

2. stem cell therapy for rare diseases (cell & gene therapy)

1. new chemical entities for

- 3. new formulation technology
- Tel / Fax / E-mail
- T. 82-2-550-8533
- F. 82-2-550-8400
- E. stomeve@daewoong.co.kr