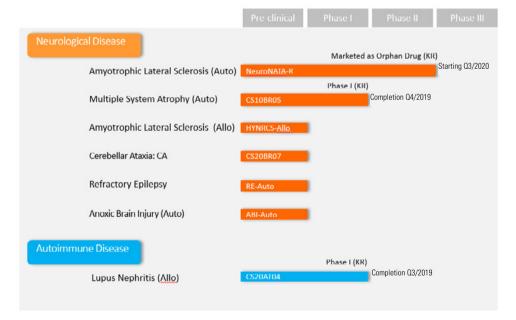

research and development is focused on advancing preferred stem cell treatments for intractable diseases, driving scientific advancement, and expanding patient care offerings.

## **Main Products**



|                         | Product                  | Ingredient                                                            | Use                                                            |
|-------------------------|--------------------------|-----------------------------------------------------------------------|----------------------------------------------------------------|
| Neurological<br>Disease | Neuronata-R <sup>®</sup> | Autologous bone marrow derived mesenchymal stem cell (lenzumestrocel) | Mitigation of amyotrophic lateral sclerosis (ALS) progression. |

## **R&D** Pipeline